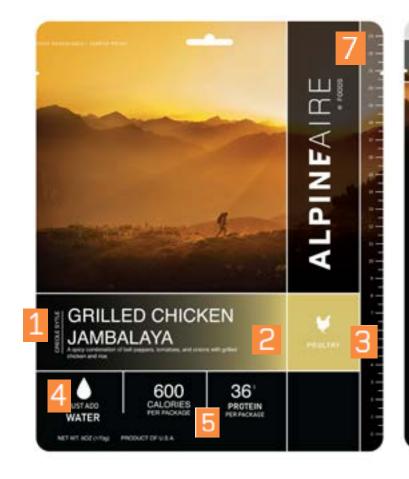

#### Category Icons

Each category is color coded for easy identification. (Ex. Chicken entrees are highlighted in Yellow.)

#### Preparation Icons

For added convenience and simplicity most recipes are "Just Add Water," and all others are labeled accordingly.

#### **Total Package Values**

Because several meals are eaten by one person, we have indicated the total package value for Calories and Protein.

#### **Nutritional Icons**

We have a huge assortment of Gluten Free options, as well as an array of Vegetarian products to choose from.