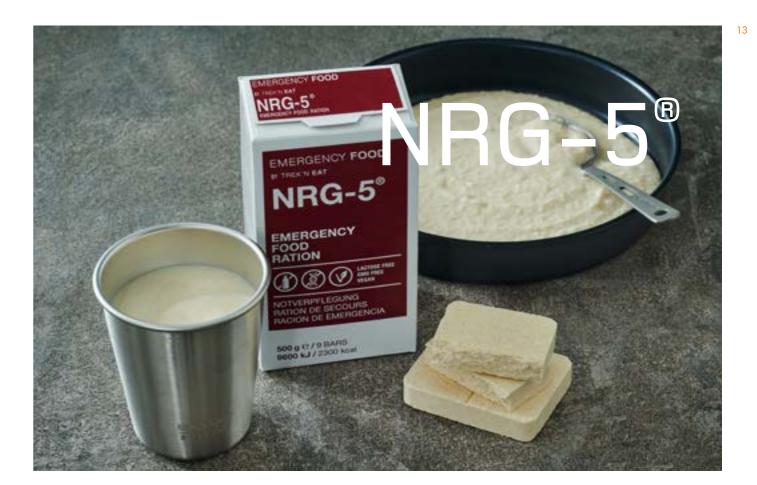

NRG-5® emergency food rations, fortified with high quality ingredients. A pack of NRG-5® (500g / 2300 kcal) covers the daily energy requirements of an adult. Ready-to-eat, no heating or boiling required. Can be given to children as of 6 months old. By crushing the compressed bars and adding water, you can prepare a nutritious mash or energy drink, depending on how much water you add.

#### NRG-5

| Product | Description 8 ArtNo.                  | Barcode      |
|---------|---------------------------------------|--------------|
|         | NRG-5 Emergency Food Rations<br>30210 | 096152302109 |