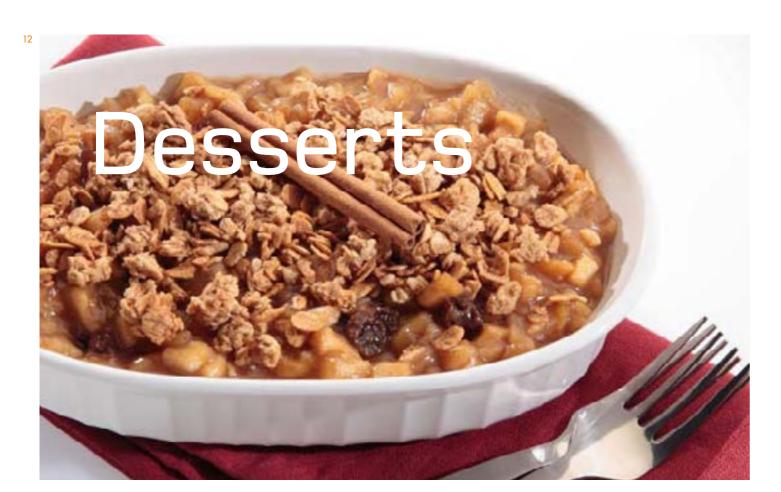

For a sweet ending to a hearty meal, we recommend one of our tasty desserts. If you prefer something fruity, we highly recommend our amazing Cinnamon Apple Crisp. And for you chocolate lovers, be sure to try our Chocolate Mudslide.